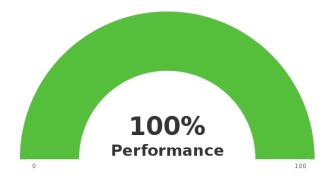

### **Performance Attributes**

The attributes below are used to calculate the Performance rating above

| Performance Attribute | Rating  |
|-----------------------|---------|
| Polite                | 4 / 4   |
| Understanding         | 4 / 4   |
| Friendly              | 4 / 4   |
| Patient               | 4 / 4   |
| Knowledgeable         | 4 / 4   |
| Helpful               | 4 / 4   |
| Trustworthy           | 4 / 4   |
| Professional          | 4 / 4   |
| Timely communications | 4 / 4   |
| Clear communications  | 4 / 4   |
| Accessible            | 4 / 4   |
| Respectful            | 4 / 4   |
| Approachable          | 4 / 4   |
| Total                 | 52 / 52 |